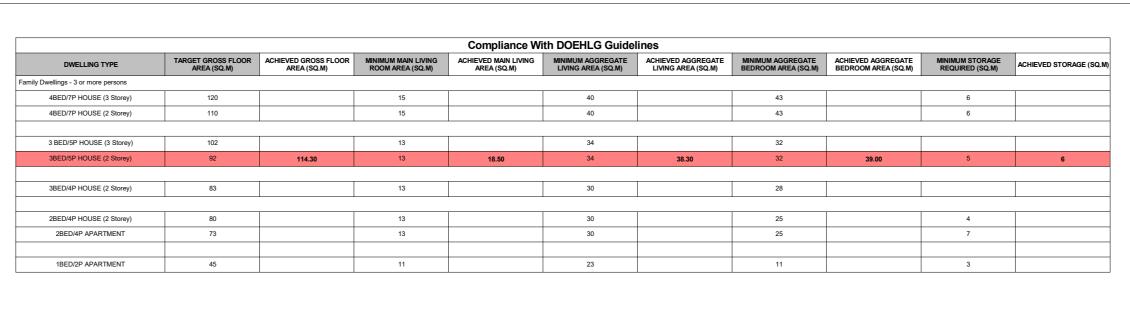

Ground F.F.L







White Fine Course Dash





Grey PVC / Aluclad Windows

Selected Brick Finish Material Finishes





Key Plan 1:2500



13.1 m<sup>2</sup>

15.6 m<sup>2</sup>

Landing 6.9 m²

PVC windows.

Side Elevation 2

H15a 3A\_4 Block 3 1st Floor F.F.L 1:100 5

Side Elevation 1



Cross Section A-A



**IMPORTANT - TO BE READ** 

-Copyright of this drawing is reserved by BRH Architecture and Engineering.

-All construction methods, materials, installations to be in accordance with all building regulations and codes of practice at the time of construction.

-All sub-contractors are ultimately responsible for ensuring compliance with regulations within their own trade.

-The user of this drawing shall cross-check dimensions shown on this drawing with relevant dimensions shown on other drawings i