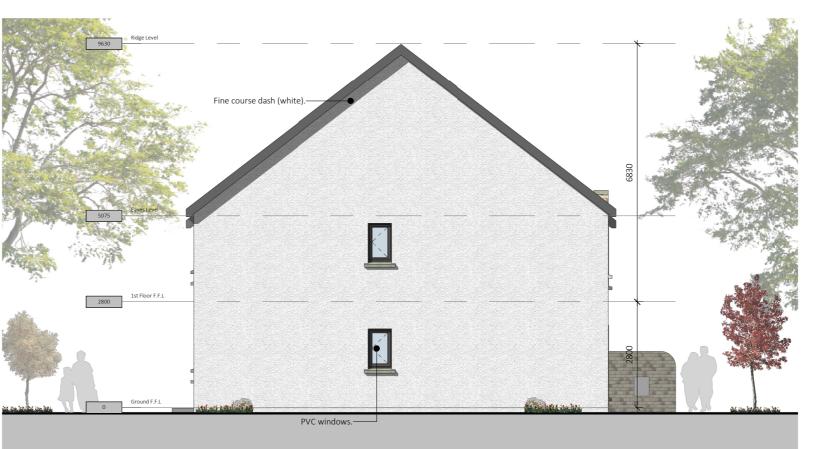

Ground F.F.L

White Fine Course Dash

Grey PVC / Aluclad Windows

Selected Brick Finish Material Finishes

Key Plan 1:2500

13.1 m<sup>2</sup>

15.6 m<sup>2</sup>

Landing 6.9 m²

PVC windows.

Side Elevation 2

H15a 3A\_4 Block 3 1st Floor F.F.L 1:100 5

Side Elevation 1

Cross Section A-A

**IMPORTANT - TO BE READ** 

-Copyright of this drawing is reserved by BRH Architecture and Engineering.