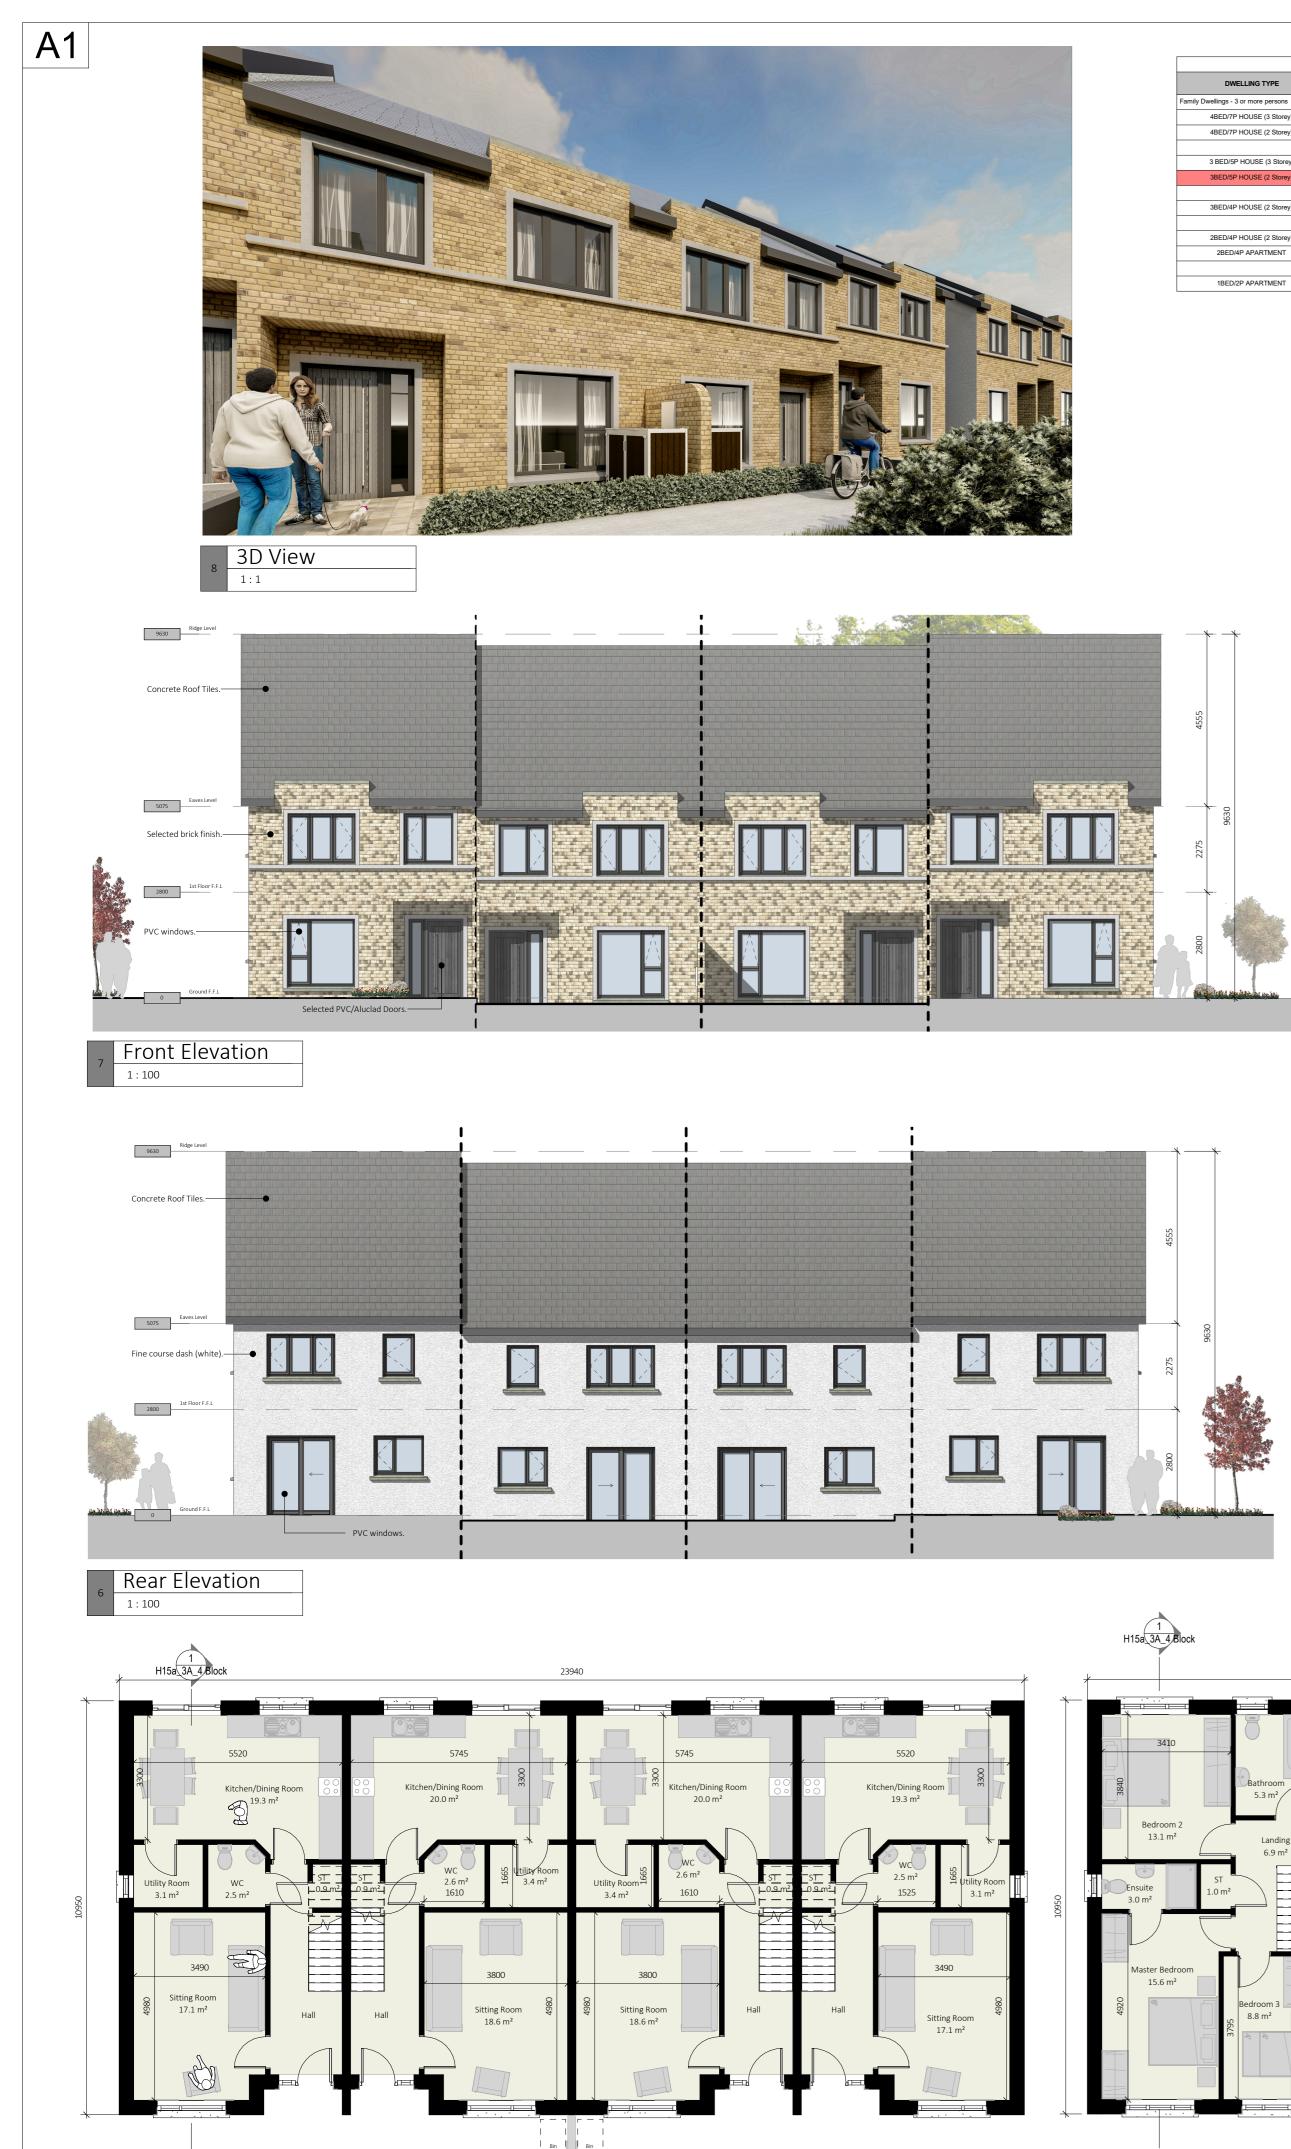

Ground F.F.L







White Fine Course Dash





Grey PVC / Aluclad Windows

Selected Brick Finish Material Finishes





Key Plan 1:2500



13.1 m<sup>2</sup>

15.6 m<sup>2</sup>

Landing 6.9 m²

PVC windows.

Side Elevation 2

H15a 3A\_4 Block 3 1st Floor F.F.L 1:100 5

Side Elevation 1



Cross Section A-A



**IMPORTANT - TO BE READ** 

-Copyright of this drawing is reserved by BRH Architecture and Engineering.

-All construction methods, materials, installations to be in accordance with all building regulations and codes of practice at the time of construction.

-All sub-contractors are ultimately responsible for ensuring compliance with regulations within their own trade.

-The user of this drawing shall cross-check dimensions shown on this drawing with relevant dimensions shown on