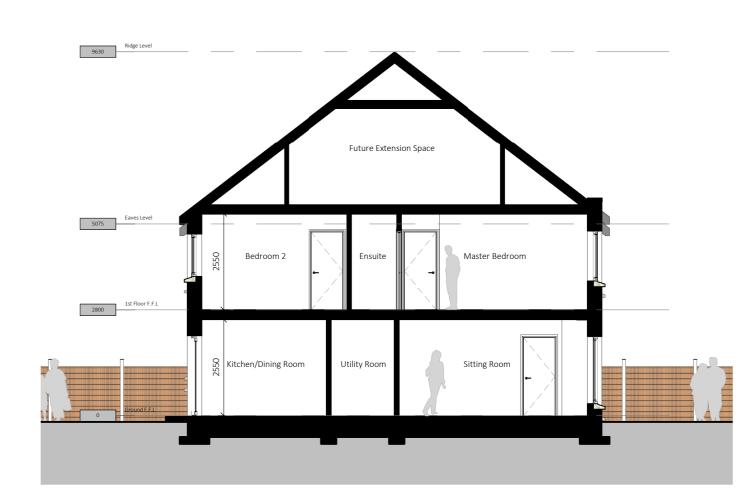

PVC windows.

Side Elevation 2

H15a 3A\_4 Block 3 1st Floor F.F.L 1:100 5

Side Elevation 1

Cross Section A-A

**IMPORTANT - TO BE READ** 

-Copyright of this drawing is reserved by BRH Architecture and Engineering.