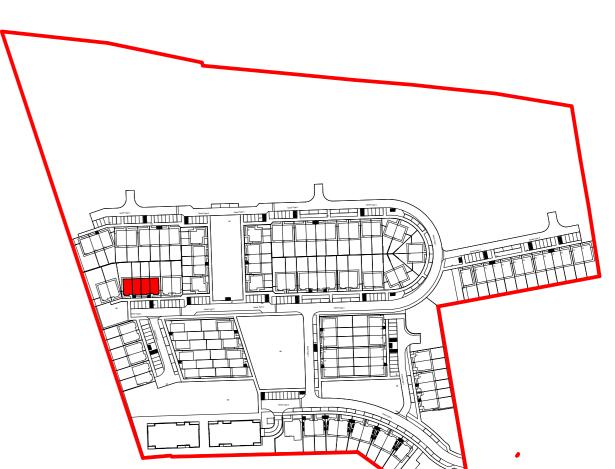

Ground F.F.L

White Fine Course Dash

Grey PVC / Aluclad Windows

Selected Brick Finish Material Finishes

Key Plan 1:2500

13.1 m<sup>2</sup>

15.6 m<sup>2</sup>

Landing 6.9 m²